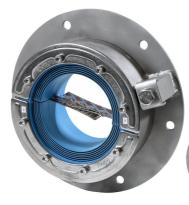

# Roxtec RS BG™ seal with **SLF RS BG**

Penetration seal for bonding and grounding of a single cable or pipe, for bolting to even structures.

The Roxtec RS BG™ seal for single armored or metal-clad cables or metallic pipes is ideal for bonding and grounding applications with fire and tightness requirements. The sleeve is bolted to the structure and has an integrated terminal to simplify connection to the system protective earth bar.

### **Tightness**

Water: 4 bar (catastrophic)

**Supports** 

Bonding and grounding

#### **Sealing components**

RS BG™ seal

Lubricant

SLF RS BG™ sleeve

For detailed information, please visit roxtec.com.

The product information provided by Roxtec does not release the purchaser of the Roxtec system, or part thereof, from the obligation to independently determine the suitability of the products for the intended process, installation and/or use.