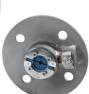

# Roxtec RS BG™ seal with **SLF RS BG**

Penetration seal for bonding and grounding of a single cable or pipe, for bolting to even structures.

The Roxtec RS BG™ seal for single armored or metal-clad cables or metallic pipes is ideal for bonding and grounding applications with fire and tightness requirements. The sleeve is bolted to the structure and has an integrated terminal to simplify connection to the system protective earth bar.

#### Structure of installation

Bolting

Mounting type

panel