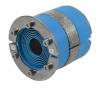

# Roxtec RS BG™ seal with **SLF RS BG**

Penetration seal for bonding and grounding of a single cable or pipe, for bolting to even structures.

The Roxtec RS BG™ seal for single armored or metal-clad cables or metallic pipes is ideal for bonding and grounding applications with fire and tightness requirements. The sleeve is bolted to the structure and has an integrated terminal to simplify connection to the system protective earth bar.

#### **Sealing components**

RS BG™ seal

Lubricant

SLF RS BG™ sleeve

For detailed information, please visit roxtec.com.

The product information provided by Roxtec does not release the purchaser of the Roxtec system, or part thereof, from the obligation to independently determine the suitability of the products for the intended process, installation and/or use.